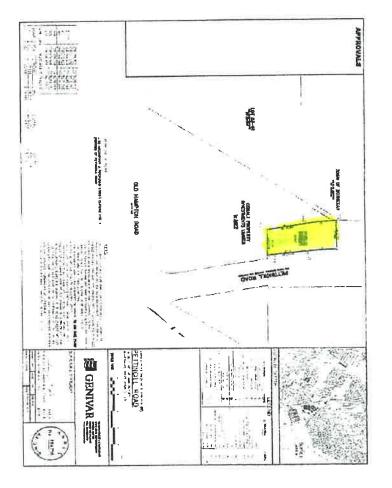

Stop Up and Close Portion of Pettingill Rd. Right of Way By-law 046 Page 1

Quispamsis

The affected portion is depicted on the attached Schedule "A", Survey Plan showing a portion of **Pettingill Road to be stopped up and closed**", Quispamsis, Kings County, NB prepared by GENIVAR dated October 4, 2012 containing 626 square metres.

## Schedule "A"

J'atteste que cet Instrument est enregistré ou déposé au bureau de l'enregistrement du comté de i cortily that this instrument is registered or filed in the County Registry Office, New Brunswick Nouveau-Brunswick 6 9:41 15 11/13 number/numero date/date time/heure < nn m 8 e Registrar-Copservateur