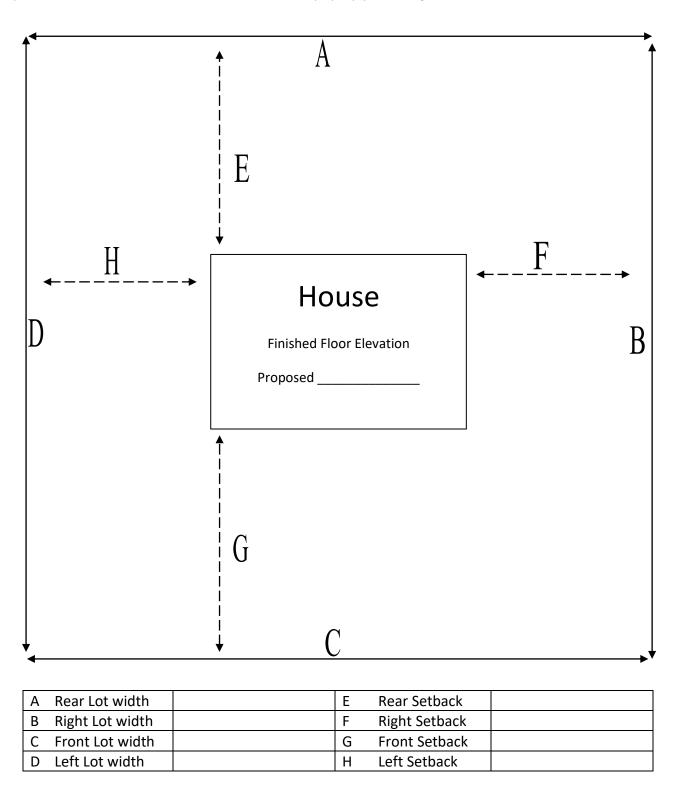

### Variance Application – Site Drawing and Drainage Plan

Show location of proposed building/structure with measurements to all property lines and proposed lot drainage for surface water runoff (see example below). Please include all other structures that are on the property (pool, shed, gazebo, fence, etc).